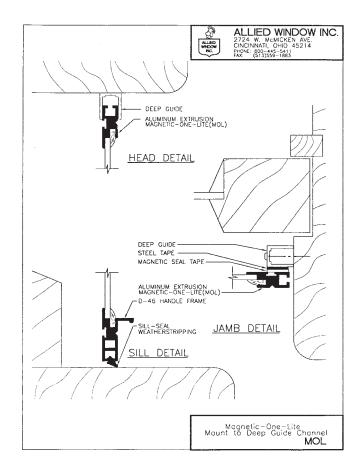

### **HOW TO MOUNT THE DEEP GUIDE CHANNELS**

Mounting the permanent channels takes only 2 basic procedures:

Window by mounting deep guide channels with #8 x 1 1/4 Phillips pan-head screws. Be sure both sides are installed in the same manner.

Example: If you measured in 1" on the right side make sure you measure 1" on the left side.

**Head.** Mount deep guide channel across the head in front of deep guide jamb channels with #6 x 3/4 Phillips f at-head screws. Make sure header channel is pressed tight against jamb channels.

#### **INSTALLING THE MAGNETIC PANEL**

The Magnetic Panel can now be inserted into the upper deep guide channel and pressed back against jamb stops.