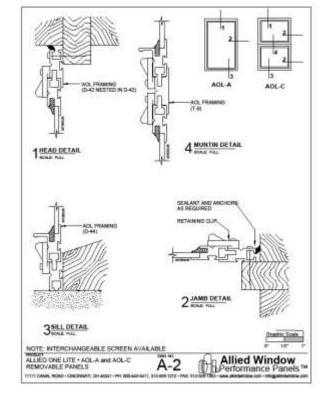

## Allied Window Inc. AOL (Allied One Lite) INSTALLATION INSTRUCTIONS (800) 445-5411

Window Identification: All window units are identified with a steel stamping into the aluminum frames. They are stamped in the lower left hand corner of the frames & inserts. If supplied the H-Mulls & stops are stamped inside of these extrusions. Please layout all components to make sure order is complete.

**Tools Needed:** Pencil, 3/16" drill bit, small pry bar, drill or battery drill, and a fresh # 2 Phillips tip.

**Opening Preparation:** Make sure that the blind stop area or other mounting surface is free of nails, staples, screws, or excess old caulking.

**Window Preparation:** Holes will need to be drilled in the outer edge of storm window. With clips facing up using pencil & tape measure mark 4" up and 4" down on heights of window. Measure between the holes just marked and add additional holes evenly spaced 18" or less. At head of windows 36" and less mark 1 hole at center. Over 36" widths divide width by 3 so spacing is 18" or less. No holes required at sill if invisible clips are supplied. Once these holes have been laid out, using the 3/16" drill bit, drill holes in outer double wall edge. After drilling through first layer

angle drill slightly towards the wood stop, this will keep wood stops from splitting during installation.

## Installation: Invisible clips

- 1) Place H-Mull expander at sill with weep slots facing down, set storm window with glass inserts installed (this will keep window square) into expander. Tilt window into position, using the pry bar at the sill, lift the window and maintain a 1/8" perimeter at sides and head.
- 2) Apply screws, (painted Phillips head # 8 x 1" supplied by Allied Window)

## Installation: Standard clips

Set storm window with glass inserts installed (this will keep window square) into opening. Tilt window into position, using the pry bar at the sill lift the window and maintain a 1/8" perimeter at 4 sides.
Apply screws, (painted Phillips head # 8 x 1" supplied by Allied Window)